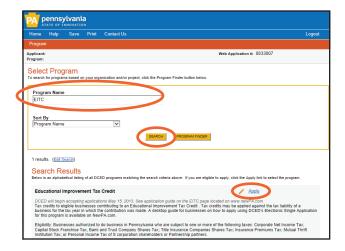

# **Step by Step Instructions**

2 of 4

**4.** Enter a program name (your choice) and select "NO" under "Do you need help selecting your program?"

- **5.** Under "program name" enter "EITC" and click the "Search" button.
- 6. Click "Apply"