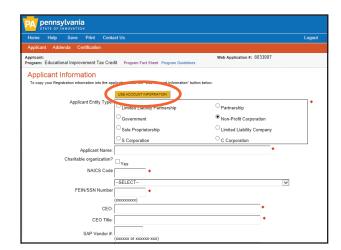

**7.** Complete Applicant Information. Click the "Use Account Information" and it will automatically fill all the fields using the information from your registration pages. Check to make sure no changes are needed.