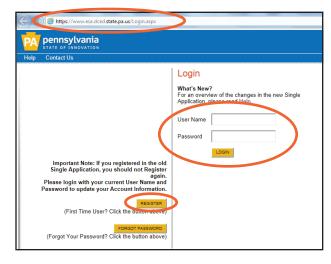

# **Step by Step Instructions**

1 of 4

To Apply for EITC (Educational Improvement Tax Credits) go directly to the Pennsylvania Department of Community and Economic Development (DCED) single application portal:

https://www.esa.dced.state.pa.us/Login.aspx

**1.** If it is your first time applying for tax-credits or other DCED program, click the "Register" button. Otherwise, enter your username and password.

- **2.** Complete all the required fields and click the "For Profit" box under "Are you applying as?"
  - **a.** The form will then expand to include more questions