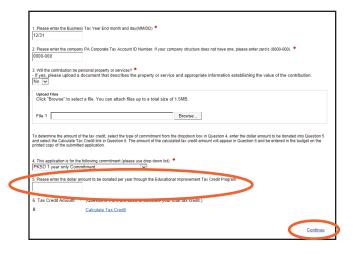

### **Step by Step Instructions**

3 of 4

Enterprise Type

- **8.** At the bottom of the page select the type of enterprise your business is.
- **9.** Click the "continue" button

- **11.** Select the appropriate EITC program commitment that you will be making.
  - **a.** To support our Pre-Kindergarten program, select PKSO (this provides a 100% tax-credit).
  - **b.** To support our Kindergarten program, select the appropriate SO option (for a 75% or 90% credit).

# **Step by Step Instructions**

4 of 4

- **12.** After selecting the program, enter the amount of your contribution. Your tax-credit amount will be calculated for you.
- **13.** Click "continue." When all information is confirmed to be entered correctly and the funding round is open, you will be able to submit your application.