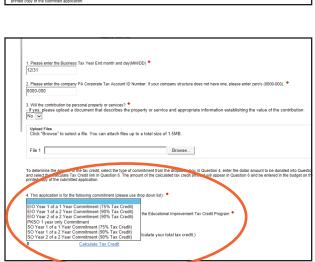

# **Step by Step Instructions**

4 of 4

- **12.** After selecting the program, enter the amount of your contribution. Your tax-credit amount will be calculated for you.
- **13.** Click "continue." When all information is confirmed to be entered correctly and the funding round is open, you will be able to submit your application.