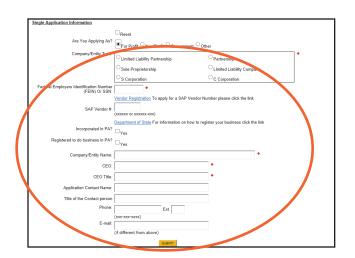

# **Step by Step Instructions**



1 of 4

To Apply for EITC (Educational Improvement Tax Credits) go directly to the Pennsylvania Department of Community and Economic Development (DCED) single application portal:

https://www.esa.dced.state.pa.us/Login.aspx

**1.** If it is your first time applying for tax-credits or other DCED program, click the "Register" button. Otherwise, enter your username and password.

- **2.** Complete all the required fields and click the "For Profit" box under "Are you applying as?"
  - **a.** The form will then expand to include more questions

**3.** Complete the lower half of the form with your organizational information







# **Step by Step Instructions**



2 of 4

**4.** Enter a program name (your choice) and select "NO" under "Do you need help selecting your program?"



- **5.** Under "program name" enter "EITC" and click the "Search" button.
- 6. Click "Apply"

**7.** Complete Applicant Information. Click the "Use Account Information" and it will automatically fill all the fields using the information from your registration pages. Check to make sure no changes are needed.





### **Step by Step Instructions**



3 of 4

Enterprise Type

- **8.** At the bottom of the page select the type of enterprise your business is.
- **9.** Click the "continue" button





- **11.** Select the appropriate EITC program commitment that you will be making.
  - **a.** To support our Pre-Kindergarten program, select PKS