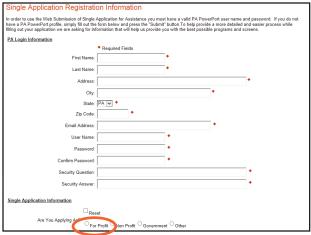

# **Step by Step Instructions**



1 of 4

To Apply for EITC (Educational Improvement Tax Credits) go directly to the Pennsylvania Department of Community and Economic Development (DCED) single application portal:

https://www.esa.dced.state.pa.us/Login.aspx

**1.** If it is your first time applying for tax-credits or other DCED program, click the "Register" button. Otherwise, enter your username and password.

- **2.** Complete all the required fields and click the "For Profit" box under "Are you applying as?"
  - **a.** The form will then expand to include more questions

**3.** Complete the lower half of the form with your organizational information







# **Step by Step Instructions**



2 of 4

**4.** Enter a program name (your choice) and select "NO" under "Do you need help selecting your program?"



- **5.** Under "program name" enter "EITC" and click the "Search" button.
- 6. Click "Apply"

**7.** Complete Applicant Information. Click the "Use Account Information" and it will automatically fill all the fields using the information from your registration pages. Check to make sure no changes are needed.





### **Step by Step Instructions**



3 of 4

Enterprise Type

- **8.** At the bottom of the page select the type of enterprise your business is.
- **9.** Click the "continue" button





- **11.** Select the appropriate EITC program commitment that you will be making.
  - **a.** To support our Pre-Kindergarten program, select P