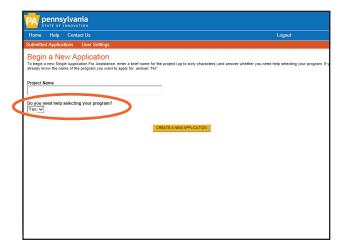

# **Step by Step Instructions**

2 of 4

**4.** Enter a program name (your choice) and select "NO" under "Do you need help selecting your program?"

- **5.** Under "program name" enter "EITC" and click the "Search" button.
- 6. Click "Apply"